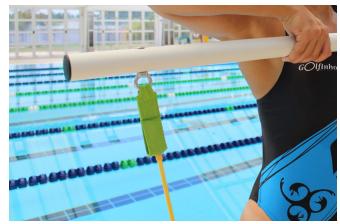

Suitable for adults, adults with some type of pathology that needs

stimulation and reinforcement in the areas where the equipment

operates, adults with special needs (provided they are properly

100cm PVC bar and metal fixing piece, for greater security.

# INTERVENTION AREAS

- . aquatic fitness;
- . aquatic rehabilitation;
- . aquatic personal trainer.

Polypropylene strap for greater comfort.