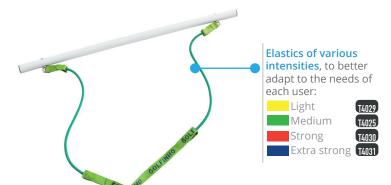

### EXERCISE OBJECTIVES

The benefits of the material on the body enable gains in muscle strength and endurance, as well as muscle mass, in the muscles of the upper limbs and trunk. With the benefits described, it produces the effect of toning the stimulated areas. With the use of rubber bands with different colors, different resistance levels are achieved, being an advantage in the prescription of exercise in students / athletes of different capacities.