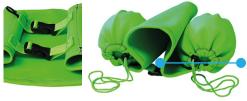

#### DESCRIPTION

Manufactured in Neoprene in a single piece ensuring greater durability of the article. With two plastic fasteners for length adjustment according to the user's body needs. Includes 2 balls of 14cm (diameter). Length without balls: 90cm.

Single piece, without seams, ensuring greater durability. Includes 2 pvc balls.

In terms of physical exercise, it allows the user to stimulate balance and perform exercises in water with great stability, maintaining body alignment, both in static and dynamic exercises. Its capabilities make it possible to prescribe exercises to improve and benefit from mobility, stability and body posture. Even if this is not its main function, it can still be used as a form of muscular resistance, for both upper and lower limbs. Its fantastic adaptation allows it to be placed in different parts of the body, allowing endless possibilities and objectives for exercise.