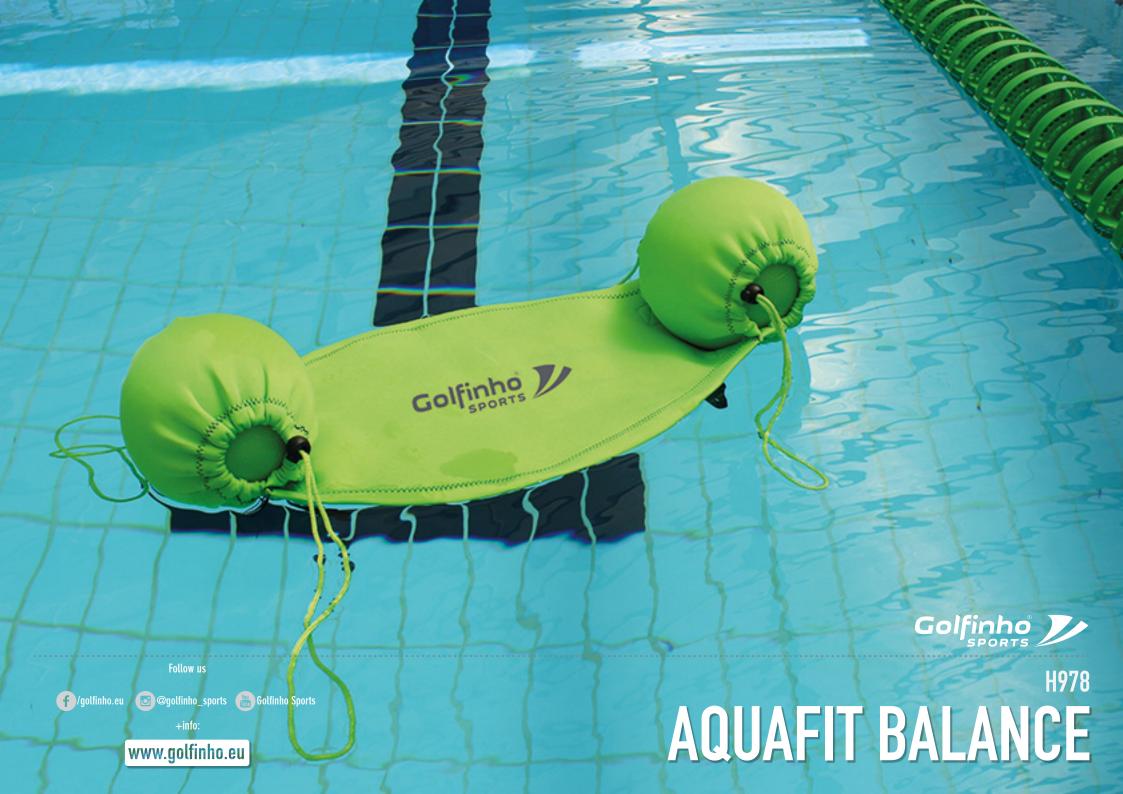

#### DESCRIPTION

Manufactured in Neoprene in a single piece ensuring greater durability of the article. With two plastic fasteners for length adjustment according to the user's body needs. Includes 2 balls of 14cm (diameter). Length without balls: 90cm.

Single piece, without seams, ensuring greater durability. Includes 2 pvc balls.

In terms of physical exercise, it allows the user to stimulate balance and perform exercises in water with great stability, maintaining body alignment, both in static and dynamic exercises. Its capabilities make it possible to prescribe exercises to improve and benefit from mobility, stability and body posture. Even if this is not its main function, it can still be used as a form of muscular resistance, for both upper and lower limbs. Its fantastic adaptation allows it to be placed in different parts of the body, allowing endless possibilities and objectives for exercise.