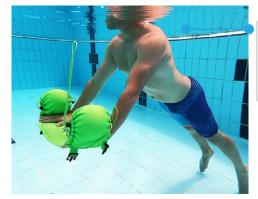

### **FUNCTION**

This equipment is different, fundamentally for its multifunctionality, having been idealized to keep its user in vertical and horizontal suspension positions in aquatic environment. Its use in aquatic fitness classes is indicated, and it can also be used in aquatic rehabilitation contexts. Its versatility also allows it to be used in collective or individualized hydrotherapy / rehabilitation sessions and aquatic personal trainer.

Single piece, without seams, ensuring greater durability. Includes 2 pvc balls.

In terms of physical exercise, it allows the user to stimulate balance and perform exercises in water with great stability, maintaining body alignment, both in static and dynamic exercises. Its capabilities make it possible to prescribe exercises to improve and benefit from mobility, stability and body posture. Even if this is not its main function, it can still be used as a form of muscular resistance, for both upper and lower limbs. Its fantastic adaptation allows it to be placed in different parts of the body, allowing endless possibilities and objectives for exercise.

## USE:

- . Deep water:
- . Shallow water.