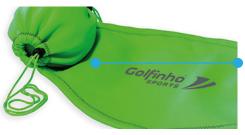

Material length adjustment system: it penefits the bi-lateral and unilateral use of limbs.