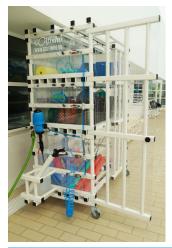

## DESCRIPTION

The PVC Trolley "CLEAN TO GO" is made of PVC with two doors and three shelves. With a dimension of 165x85x205cm, it allows the correct cleaning of several articles at the same time, it only needs to be connected to a water tap. Easy to transport (4 swivel wheels, 2 with brake), the trolley is supplied with 5L of disinfectant liquid and hose connection accessories (hose not included). Available in White, Beige and Gray.

Easy and effective washing / disinfection of all pool equipment.

. With 1% detergent mixture we guarantee 100% disinfection for 1 min. washing; . Acrylic protection for better washing performance.

- . Disinfection of material through the use of nebulization / spraying;
- . Two doors and three shelves for objects of various dimensions.

- . Easy to transport: 4 swivel wheels, 2 with brake;
- . Easy to install: you only need a water connection for the hose (hose connections included).
- . Supplied with 5L of certified disinfectant liquid;
- . External Washing gun for larger objects.