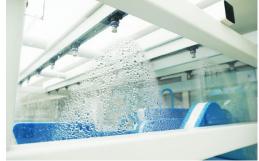

## **FUNCTION**

With the objective of ensuring the correct hygiene of all the material necessary for swimming, the PVC Trolley "CLEAN TO GO" was developed for the disinfection of material through the use of nebulization / spraying, guaranteeing the easy disinfection of the articles in 1 min. With acrylic protection for better washing performance, it includes an external washing gun for larger objects.

Easy and effective washing / disinfection of all pool equipment.

. With 1% detergent mixture we guarantee 100% disinfection for 1 min. washing; . Acrylic protection for better washing performance.

- . Disinfection of material through the use of nebulization / spraying;
- . Two doors and three shelves for objects of various dimensions.