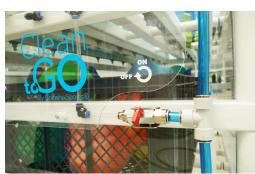

## **FUNCTION**

With the objective of ensuring the correct hygiene of all the material necessary for swimming, the PVC Trolley "CLEAN TO GO" was developed for the disinfection of material through the use of nebulization / spraying, guaranteeing the easy disinfection of the articles in 1 min. With acrylic protection for better washing performance, it includes an external washing gun for larger objects.

- . Easy to transport: 4 swivel wheels, 2 with brake;
- . Easy to install: you only need a water connection for the hose (hose connections included).
- . Supplied with 5L of certified disinfectant liquid;
- . External Washing gun for larger objects.