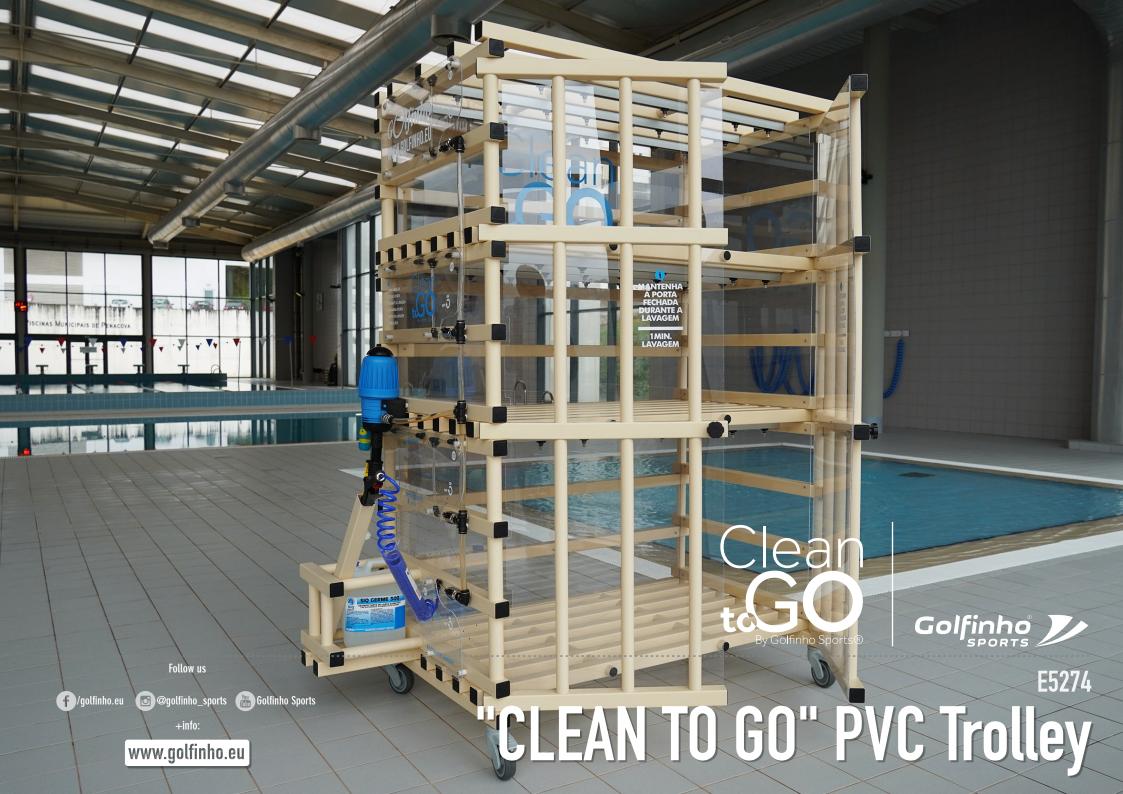

## DESCRIPTION

The PVC Trolley "CLEAN TO GO" is made of PVC with two doors and three shelves. With a dimension of 165x85x205cm, it allows the correct cleaning of several articles at the same time, it only needs to be connected to a water tap. Easy to transport (4 swivel wheels, 2 with brake), the trolley is supplied with 5L of disinfectant liquid and hose connection accessories (hose not included). Available in White, Beige and Gray.

## **FUNCTION**

With the objective of ensuring the correct hygiene of all the material necessary for swimming, the PVC Trolley "CLEAN TO GO" was developed for the disinfection of material through the use of nebulization / spraying, guaranteeing the easy disinfection of the articles in 1 min. With acrylic protection for better washing performance, it includes an external washing gun for larger objects.

Easy and effective washing / disinfection of all pool equipment.

. With 1% detergent mixture we guarantee 100% disinfection for 1 min. washing; . Acrylic protection for better washing performance.

- . Disinfection of material through the use of nebulization / spraying;
- . Two doors and three shelves for objects of various dimensions.

- . Easy to transport: 4 swivel wheels, 2 with brake;
- . Easy to install: you only need a water connection for the hose (hose connections included).
- . Supplied with 5L of certified disinfectant liquid;
- . External Washing gun for larger objects.