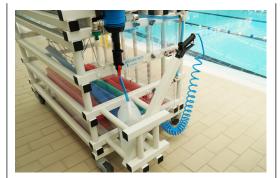

## DESCRIPTION

The PVC Trolley "CLEAN TO GO" is made of PVC with two doors and three shelves. With a dimension of 165x85x205cm, it allows the correct cleaning of several articles at the same time, it only needs to be connected to a water tap. Easy to transport (4 swivel wheels, 2 with brake), the trolley is supplied with 5L of disinfectant liquid and hose connection accessories (hose not included). Available in White, Beige and Gray.

- . Easy to transport: 4 swivel wheels, 2 with brake;
- . Easy to install: you only need a water connection for the hose (hose connections included).
- . Supplied with 5L of certified disinfectant liquid;
- . External Washing gun for larger objects.