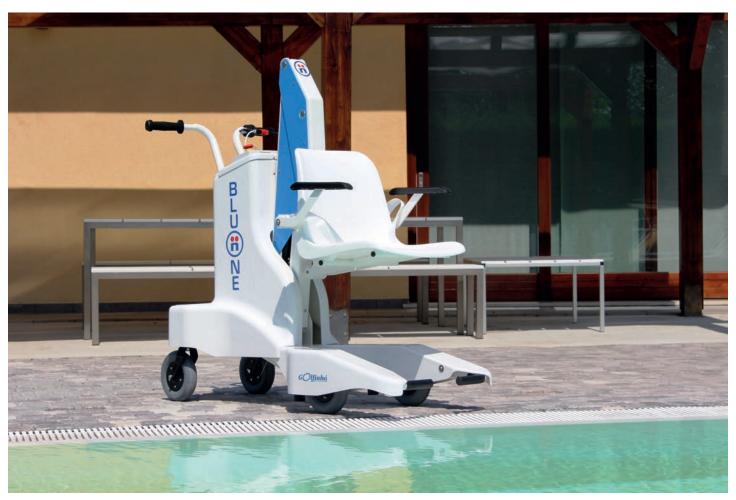

# **BLUONE NEW** - PORTABLE LIFT FOR POOL

**REF.: E5249** 

#### **GENERAL**

The BLUONE NEW is an easy-to-use device that allows you to move people with reduced mobility to and from swimming pools, locker rooms and other places in a smooth and safe way.

Click HERE to watch the video

### FEATURES/TECHNICAL SPECIFICATIONS

.Lifting capacity: 110 Kg

.Depth of seat inside the water: 600 mm

.Time of lowering with weight: 23s

.Time of lifting with weight: 17s

.Weight: 120 kg

.Authonomy: 50 working cycles

.Control painel with UP and DOWN buttons, battery level indicator and emergency stop button

.Battery: 12 V .Power: 24 V

.Manual emergency operating system in case of damage in electric system

.Braking system on wheels, electrically controlled switch off/on from handlebars

.Safety braking system by means of stoppers in case of excessive approach to the water

.Battery charger .2 point safety belt