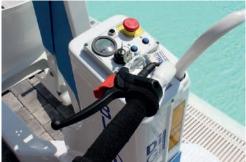

.Control painel with UP and DOWN buttons, battery level indicator and emergency stop button

.Battery: 12 V .Power: 24 V

.Manual emergency operating system in case of damage in electric system

.Braking system on wheels, electrically controlled switch off/on from handlebars

.Safety braking system by means of stoppers in case of excessive approach to the water

.Battery charger .2 point safety belt