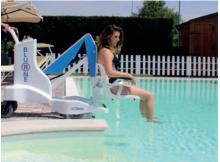

#### **GENERAL**

The BLUONE NEW is an easy-to-use device that allows you to move people with reduced mobility to and from swimming pools, locker rooms and other places in a smooth and safe way.

Click HERE to watch the video

### FEATURES/TECHNICAL SPECIFICATIONS

.Lifting capacity: 110 Kg

.Depth of seat inside the water: 600 mm

.Time of lowering with weight: 23s

.Time of lifting with weight: 17s

.Weight: 120 kg

.Authonomy: 50 working cycles