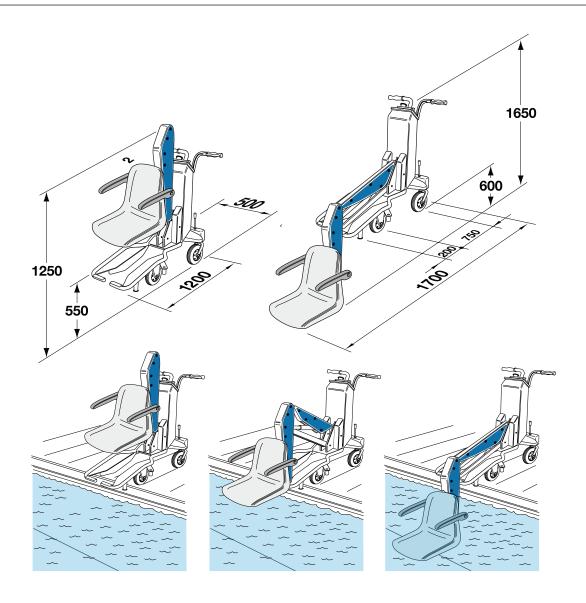

the water: 600 mm

.Time of lowering with weight: 23s

.Time of lifting with weight: 17s

.Weight: 120 kg

.Authonomy: 50 working cycles

.Control painel with UP and DOWN buttons, battery level indicator and emergency stop button

.Battery: 12 V .Power: 24 V

.Manual emergency operating system in case of damage in electric system

.Braking system on wheels, electrically controlled switch off/on from handlebars

.Safety braking system by means of stoppers in case of excessive approach to the water

.Battery charger .2 point safety belt

#### In accordance with the directives:

- Directive 93/42/CEE Medical Device DM 1087746/R
- Directive 2006/42/CE Machine Directive
- Directive 2004/108/EC EMC Electromagnetic Compatibility





**REF.: E5249** 



# **TECHNICAL SHEET**

### **DIMENSIONS**