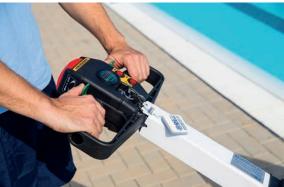

.2 speed automatic handling

.Autonomy: 100 working cycles

.Automatic bar, forward motion by up and down control levers

.Battery charge level indicator and emergency button

.Rotating drive wheel radius: 200°

.Manual emergency operation system in case of failure of electric system

.Automatic braking system integrated in the wheel

.Safety braking system by means of automatic stoppers to prevent from excessive approach to the water