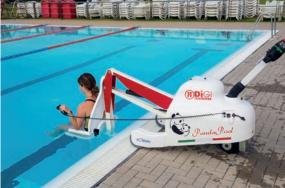

#### **GENERAL**

PandaPool is an innovative portable pool lift in its characteristics, thanks to the lifting bar with automatic traction, without effort required by the operator. Greater autonomy. Maximum level of safety thanks to its 8 security levels. All these features make the PandaPool a reference in this type of articles for people with reduced mobility.

#### FEATURES/TECHNICAL SPECIFICATIONS

.Lifting capacity: 150 Kg

.Depth of seat inside the water: 900 mm

.Time of lowering with weight: 25s

.Time of lifting with weight: 18s

.Weight: 260 kg .Battery: 12 V .Power: 24 V

.2 speed automatic handling

.Autonomy: 100 working cycles

.Automatic bar, forward motion by up and down control levers

.Battery charge level indicator and emergency button

.Rotating drive wheel radius: 200°