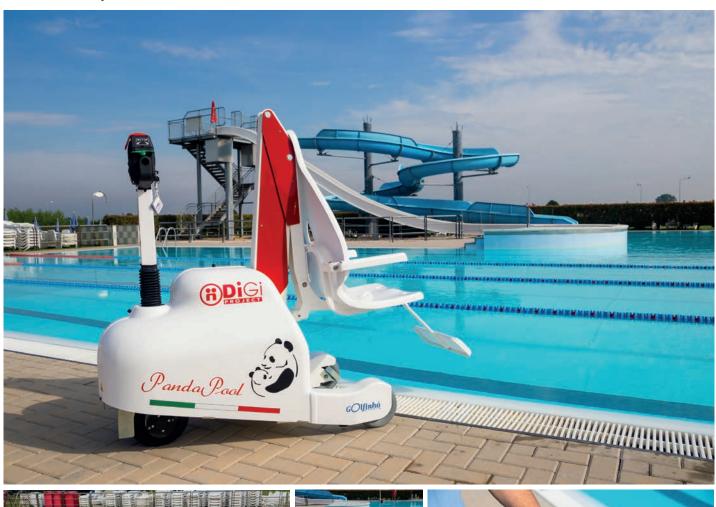

#### **GENERAL**

PandaPool is an innovative portable pool lift in its characteristics, thanks to the lifting bar with automatic traction, without effort required by the operator. Greater autonomy. Maximum level of safety thanks to its 8 security levels. All these features make the PandaPool a reference in this type of articles for people with reduced mobility.

# PANDAPOOL - PORTABLE LIFT FOR POOL

**REF.: E5247** 

#### FEATURES/TECHNICAL SPECIFICATIONS

.Lifting capacity: 150 Kg

.Depth of seat inside the water: 900 mm

.Time of lowering with weight: 25s

.Time of lifting with weight: 18s

.Weight: 260 kg .Battery: 12 V .Power: 24 V

.2 speed automatic handling

.Autonomy: 100 working cycles

.Automatic bar, forward motion by up and down control levers

.Battery charge level indicator and emergency button

.Rotating drive wheel radius: 200°

.Manual emergency operation system in case of failure of electric system

.Automatic braking system integrated in the wheel

.Safety braking system by means of automatic stoppers to prevent from excessive approach to the water

.Infrared ground detector

.Battery charger

.2 point safety belt

.Headrest

.Removable leg holder