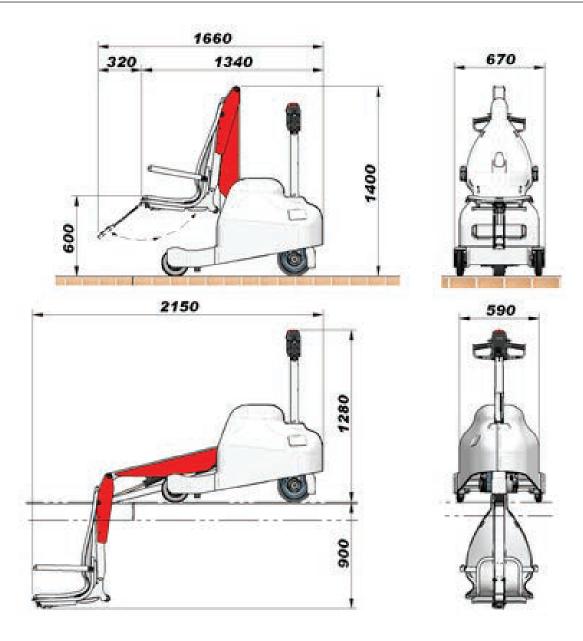

2 V .Power: 24 V

.2 speed automatic handling

.Autonomy: 100 working cycles

.Automatic bar, forward motion by up and down control levers

.Battery charge level indicator and emergency button

.Rotating drive wheel radius: 200°

.Manual emergency operation system in case of failure of electric system

.Automatic braking system integrated in the wheel

.Safety braking system by means of automatic stoppers to prevent from excessive approach to the water

.Infrared ground detector

.Battery charger

.2 point safety belt

.Headrest

.Removable leg holder

#### In accordance with the directives:

- Directive 93/42/CEE Medical Device DM 1087746/R
- Directive 2006/42/CE Machine Directive
- Directive 2004/108/EC EMC Electromagnetic Compatibility







# **TECHNICAL SHEET**

#### **DIMENSIONS**