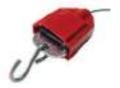

E5302.R/.W - Tenson Spring Protector

E5231 - Stainless Steel Hook - 8mm

E5199 - Double Cable Clamp

E569 - Stainless Steel Cable

E5217 - Ratchet for Special Tensor