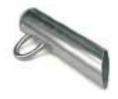

# **Related Products**

E5028/E516 - Floating Lane Anchor (round/rectangular)

E552 - Floating Lane Tube (with Ring)

E551/E583 - Anchor for 43mm Tube (plain/angled)

E5192 - Under Deck Float Lane Storage System AISI 316