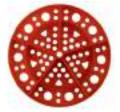

# Olympic Floating Lanes Exclusive Golfinho Sports® Design

The Olympic 100mm and Olympic PRO 150mm floating lanes are made up of a new wave cutter technology with an exclusive Golfinho Sports® design, the main aim of which is to increase the wave blocking between lanes in the pool. The various microdonuts placed at specific points along the separator guarantee its buoyancy.

Made from softer, more flexible high-density polyethylene with superior resistance to UV rays, the new lane dividers are ideal for competition pools. They also comply with World Aquatics and European safety standards.