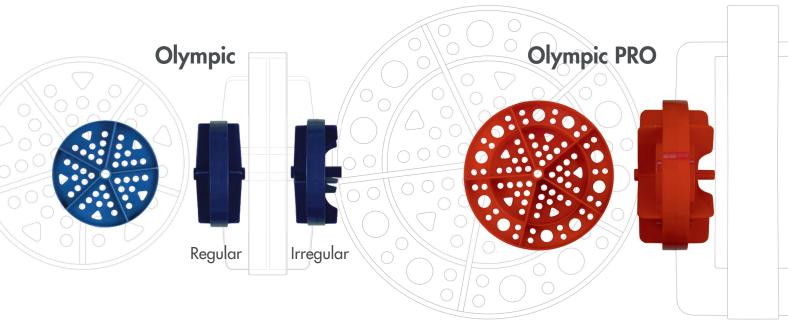

# Olympic Floating Lanes Exclusive Golfinho Sports® Design

The Olympic 100mm and Olympic PRO 150mm floating lanes are made up of a new wave cutter technology with an exclusive Golfinho Sports® design, the main aim of which is to increase the wave blocking between lanes in the pool. The various microdonuts placed at specific points along the separator guarantee its buoyancy.

Made from softer, more flexible high-density polyethylene with superior resistance to UV rays, the new lane dividers are ideal for competition pools. They also comply with World Aquatics and European safety standards.

## **Accessories**

E5238.R Olympic Disk Regular - 100mm

E5238.I Olympic Disk Irregular - 100mm

E5303 Olympic PRO Disk - 150 mm

E5295 - Microdonut

E5202 - Special Cable Tensor

E5298 - Tension Spring for Floating Lanes