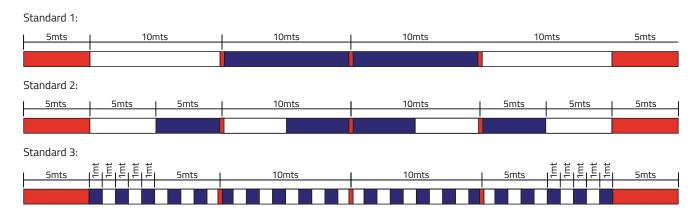

100mm



E5238.I Olympic Disk Irregular - 100mm





E5303 Olympic PRO Disk - 150 mm



E5295 - Microdonut



E5202 - Special Cable Tensor



E5298 - Tension Spring for Floating Lanes



E5302.R/.W - Tenson Spring Protector



E5231 - Stainless Steel Hook - 8mm



E5199 - Double Cable Clamp



E569 - Stainless Steel Cable



E5217 - Ratchet for Special Tensor

# **Related Products**



E5028/E516 - Floating Lane Anchor (round/rectangular)



E552 - Floating Lane Tube (with Ring)



E551/E583 - Anchor for 43mm Tube (plain/angled)



E5192 - Under Deck Float Lane Storage System AISI 316



E5258 + E5259 - Floating Lane Roller Base + Car **E5178** - Protective Cover For Floating Lane Roller And Base





E5193 - Storage Bag for Standard Lane Ropes



# Pistas de 50 metros / 50 meters Lanes