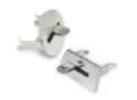

E5302.R/.W - Tenson Spring Protector

E5231 - Stainless Steel Hook - 8mm

E5199 - Double Cable Clamp

E569 - Stainless Steel Cable

E5217 - Ratchet for Special Tensor