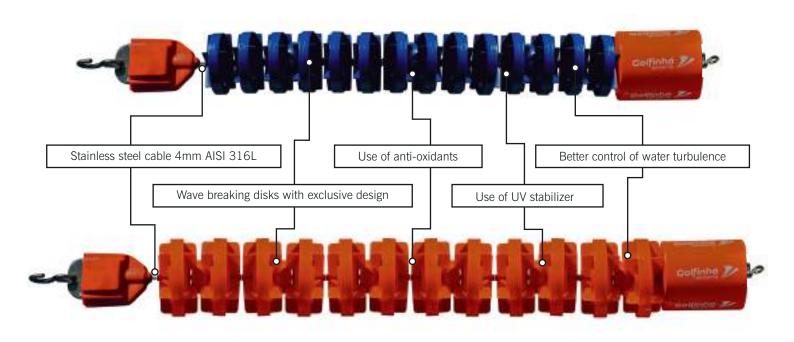

# Olympic Floating Lanes Exclusive Golfinho Sports® Design

The Olympic 100mm and Olympic PRO 150mm floating lanes are made up of a new wave cutter technology with an exclusive Golfinho Sports® design, the main aim of which is to increase the wave blocking between lanes in the pool. The various microdonuts placed at specific points along the separator guarantee its buoyancy.

Made from softer, more flexible high-density polyethylene with superior resistance to UV rays, the new lane dividers are ideal for competition pools. They also comply with World Aquatics and European safety standards.