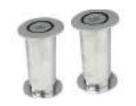

## **Accessories**

E5238.R Olympic Disk Regular - 100mm

E5238.I Olympic Disk Irregular - 100mm

E5303 Olympic PRO Disk - 150 mm

E5295 - Microdonut

E5202 - Special Cable Tensor

E5298 - Tension Spring for Floating Lanes