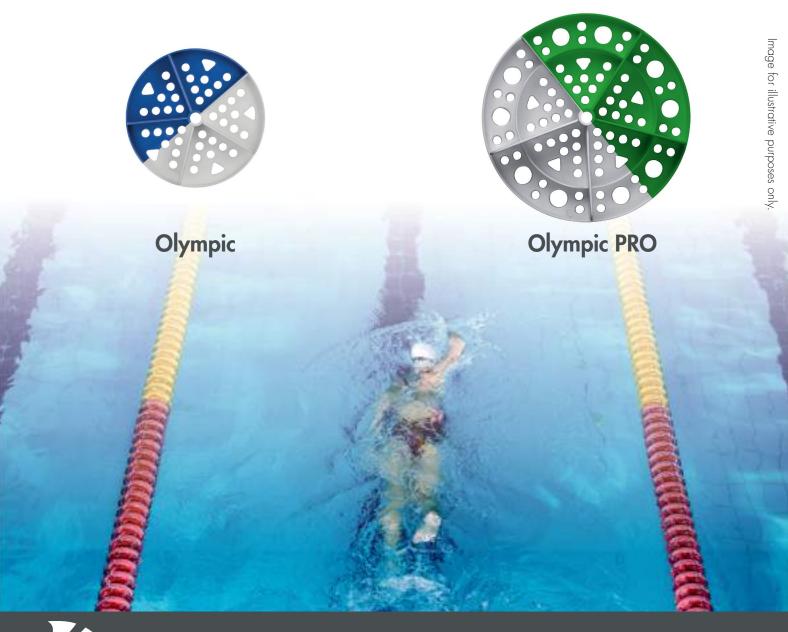

# Olympic Floating Lanes Exclusive Golfinho Sports® Design

The Olympic 100mm and Olympic PRO 150mm floating lanes are made up of a new wave cutter technology with an exclusive Golfinho Sports® design, the main aim of which is to increase the wave blocking between lanes in the pool. The various microdonuts placed at specific points along the separator guarantee its buoyancy.

Made from softer, more flexible high-density polyethylene with superior resistance to UV rays, the new lane dividers are ideal for competition pools. They also comply with World Aquatics and European safety standards.

| Characteristics                                | Olympic    | Olympic PRO     |
|------------------------------------------------|------------|-----------------|
| Ideal for 25-meter swimming pools              | <b>©</b>   | <b>©</b>        |
| Ideal for 50-meter swimming pools              | 8          | <b>©</b>        |
| Wave cutting efficiency                        | <b>(+)</b> | $\oplus \oplus$ |
| Disk size                                      | 100mm      | 150mm           |
| Manufactured in softer HDPE                    | <b>S</b>   | 8               |
| Compatible with all fixing/storage accessories | 8          | 8               |
| Durability                                     | <b>+ +</b> | <b>+ +</b>      |
| Complies with World Aquatics Regulations       | <b>S</b>   | <b>Ø</b>        |
|                                                |            |                 |