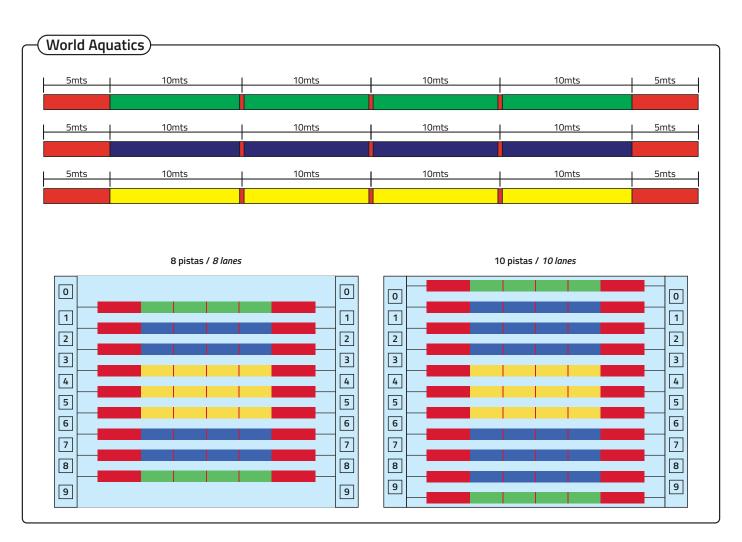

00mm



E5238.I Olympic Disk Irregular - 100mm





E5303 Olympic PRO Disk - 150 mm



E5295 - Microdonut



E5202 - Special Cable Tensor



E5298 - Tension Spring for Floating Lanes



E5302.R/.W - Tenson Spring Protector



E5231 - Stainless Steel Hook - 8mm



E5199 - Double Cable Clamp



E569 - Stainless Steel Cable



E5217 - Ratchet for Special Tensor

# **Related Products**



E5028/E516 - Floating Lane Anchor (round/rectangular)



E552 - Floating Lane Tube (with Ring)



E551/E583 - Anchor for 43mm Tube (plain/angled)



E5192 - Under Deck Float Lane Storage System AISI 316



E5258 + E5259 - Floating Lane Roller Base + Car **E5178** - Protective Cover For Floating Lane Roller And Base





E5193 - Storage Bag for Standard Lane Ropes



# Pistas de 50 metros / 50 meters Lanes