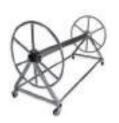

E5258 + E5259 - Floating Lane Roller Base + Car **E5178** - Protective Cover For Floating Lane Roller And Base

E5193 - Storage Bag for Standard Lane Ropes