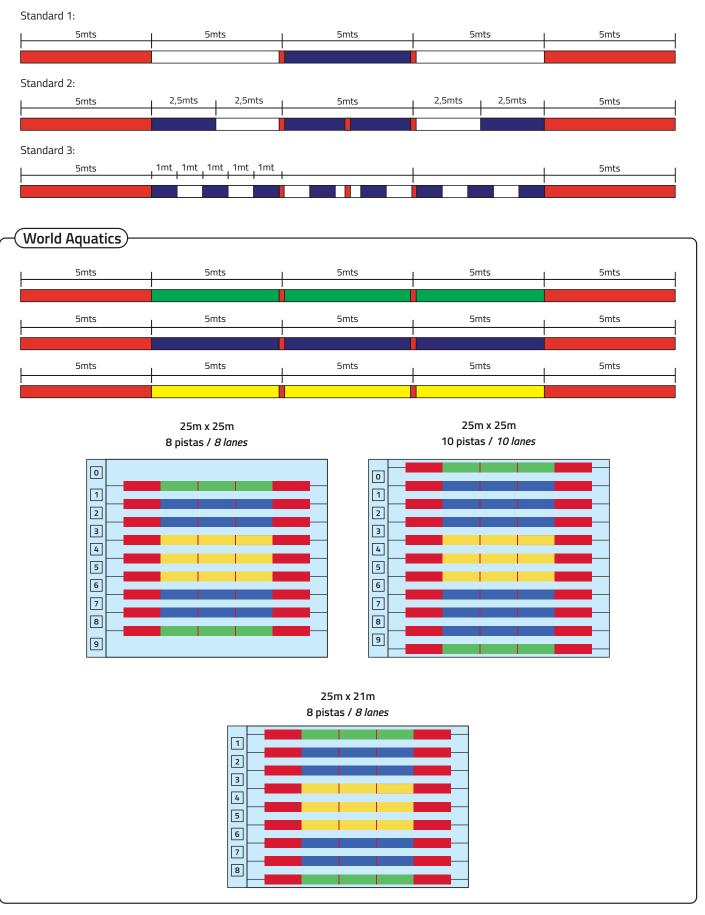

ar - 100mm



E5238.I Olympic Disk Irregular - 100mm



E5303 Olympic PRO Disk - 150 mm



E5295 - Microdonut



E5202 - Special Cable Tensor



E5298 - Tension Spring for Floating Lanes



E569 - Stainless Steel Cable



E5302.R/.W - Tenson Spring Protector



E5231 - Stainless Steel Hook - 8mm



E5199 - Double Cable Clamp





E5217 - Ratchet for Special Tensor

# **Related Products**



E5028/E516 - Floating Lane Anchor (round/rectangular)



E552 - Floating Lane Tube (with Ring)



E551/E583 - Anchor for 43mm Tube (plain/angled)



E5193 - Storage Bag for Standard Lane Ropes



E5192 - Under Deck Float Lane Storage System AISI 316





E5258 + E5259 - Floating Lane Roller Base + Car E5178 - Protective Cover For Floating Lane Roller And Base



# Pistas de 25 metros / 25 meters Lanes