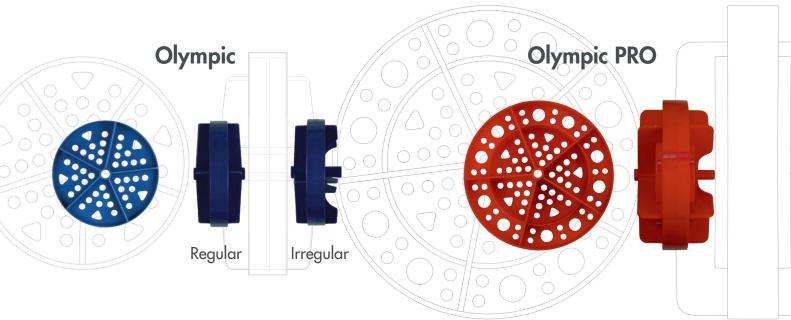

# Olympic Floating Lanes Exclusive Golfinho Sports® Design

Image for illustrative purposes only

www.golfinho.eu

The Olympic 100mm and Olympic PRO 150mm floating lanes are made up of a new wave cutter technology with an exclusive Golfinho Sports® design, the main aim of which is to increase the wave blocking between lanes in the pool. The various microdonuts placed at specific points along the separator guarantee its buoyancy.

# **Accessories**

E5238.R Olympic Disk Regular - 100mm

E5238.I Olympic Disk Irregular - 100mm

E5303 Olympic PRO Disk - 150 mm

E5295 - Microdonut

E5202 - Special Cable Tensor

E5298 - Tension Spring for Floating Lanes