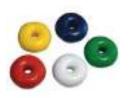

| Characteristics                                | Olympic   | Olympic PRO       |
|------------------------------------------------|-----------|-------------------|
| Ideal for 25-meter swimming pools              | Ø         | $\bigotimes$      |
| Ideal for 50-meter swimming pools              | 8         | $\bigotimes$      |
| Wave cutting efficiency                        | $\oplus$  | $\oplus \oplus$   |
| Disk size                                      | 100mm     | 150mm             |
| Manufactured in softer HDPE                    | Ø         | $\bigotimes$      |
| Compatible with all fixing/storage accessories | Ø         | Ø                 |
| Durability                                     | <b>++</b> | $\oplus$ $\oplus$ |
| Complies with World Aquatics Regulations       | Ø         | Ø                 |
|                                                |           |                   |
| Available Colors                               |           |                   |