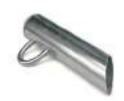

# **Related Products**

E5028/E516 - Floating Lane Anchor (round/rectangular)

E552 - Floating Lane Tube (with Ring)

E551/E583 - Anchor for 43mm Tube (plain/angled)

E5193 - Storage Bag for Standard Lane Ropes