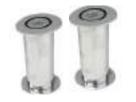

# **Related Products**

E5028/E516 - Floating Lane Anchor (round/rectangular)

E552 - Floating Lane Tube (with Ring)

E551/E583 - Anchor for 43mm Tube (plain/angled)

E5193 - Storage Bag for Standard Lane Ropes