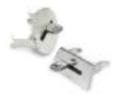

# **Accessories**

E5238.R Olympic Disk Regular - 100mm

E5238.I Olympic Disk Irregular - 100mm

E5303 Olympic PRO Disk - 150 mm

E5295 - Microdonut

E5202 - Special Cable Tensor

E5298 - Tension Spring for Floating Lanes

E569 - Stainless Steel Cable

E5302.R/.W - Tenson Spring Protector

E5231 - Stainless Steel Hook - 8mm

E5199 - Double Cable Clamp

E5217 - Ratchet for Special Tensor