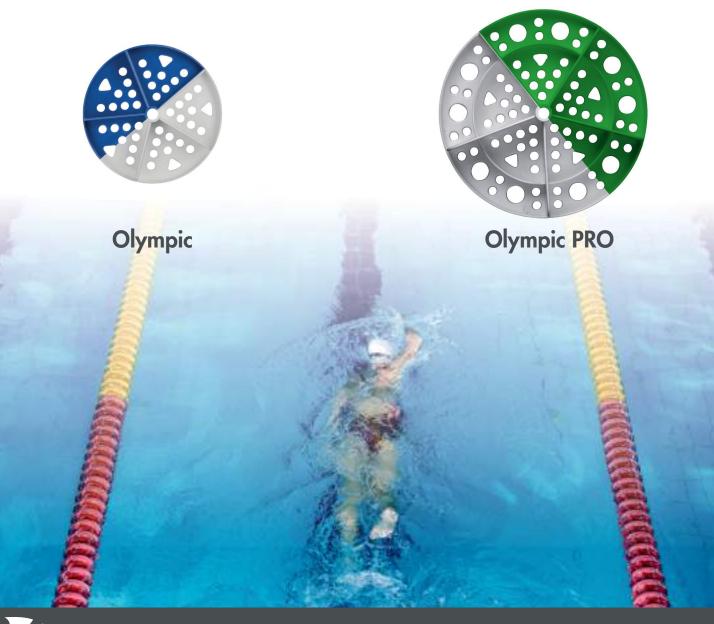

# Olympic Floating Lanes Exclusive Golfinho Sports® Design

Image for illustrative purposes only

www.golfinho.eu

The Olympic 100mm and Olympic PRO 150mm floating lanes are made up of a new wave cutter technology with an exclusive Golfinho Sports® design, the main aim of which is to increase the wave blocking between lanes in the pool. The various microdonuts placed at specific points along the separator guarantee its buoyancy.

Made from softer, more flexible high-density polyethylene with superior resistance to UV rays, the new lane dividers are ideal for competition pools. They also comply with World Aquatics and European safety standards.

| Characteristics                                | Olympic   | Olympic PRO       |
|------------------------------------------------|-----------|-------------------|
| Ideal for 25-meter swimming pools              | Ø         | $\bigotimes$      |
| Ideal for 50-meter swimming pools              | 8         | $\bigotimes$      |
| Wave cutting efficiency                        | $\oplus$  | $\oplus \oplus$   |
| Disk size                                      | 100mm     | 150mm             |
| Manufactured in softer HDPE                    | Ø         | $\bigotimes$      |
| Compatible with all fixing/storage accessories | Ø         | Ø                 |
| Durability                                     | <b>++</b> | $\oplus$ $\oplus$ |
| Complies with World Aquatics Regulations       | Ø         | Ø                 |
|                                                |           |                   |
| Available Colors                               |           |                   |