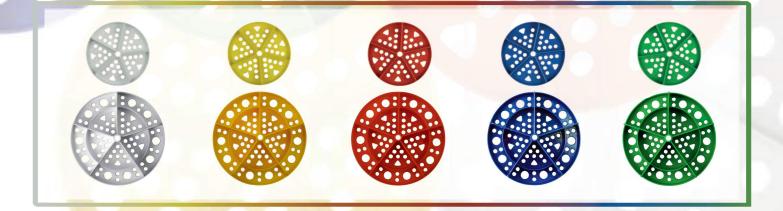

| Characteristics                                | Olympic   | Olympic PRO       |
|------------------------------------------------|-----------|-------------------|
| Ideal for 25-meter swimming pools              | Ø         | $\bigotimes$      |
| Ideal for 50-meter swimming pools              | 8         | $\bigotimes$      |
| Wave cutting efficiency                        | $\oplus$  | $\oplus \oplus$   |
| Disk size                                      | 100mm     | 150mm             |
| Manufactured in softer HDPE                    | Ø         | $\bigotimes$      |
| Compatible with all fixing/storage accessories | Ø         | Ø                 |
| Durability                                     | <b>++</b> | $\oplus$ $\oplus$ |
| Complies with World Aquatics Regulations       | Ø         | Ø                 |
|                                                |           |                   |
| Available Colors                               |           |                   |