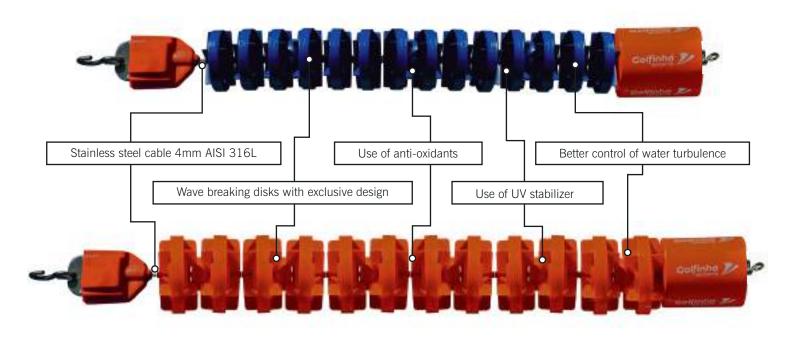

# Olympic Floating Lanes Exclusive Golfinho Sports® Design

Image for illustrative purposes only

www.golfinho.eu

The Olympic 100mm and Olympic PRO 150mm floating lanes are made up of a new wave cutter technology with an exclusive Golfinho Sports® design, the main aim of which is to increase the wave blocking between lanes in the pool. The various microdonuts placed at specific points along the separator guarantee its buoyancy.

Made from softer, more flexible high-density polyethylene with superior resistance to UV rays, the new lane dividers are ideal for competition pools. They also comply with World Aquatics and European safety standards.