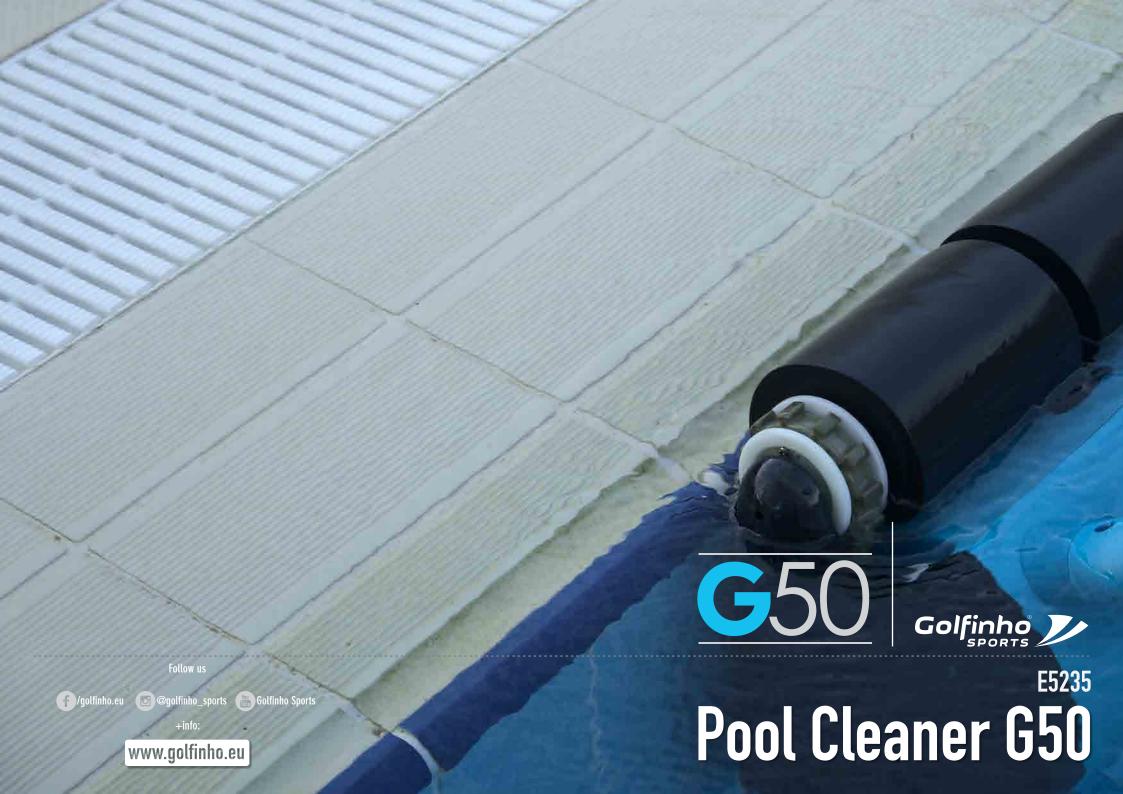

## DESCRIPTION

The G50 pool cleaner represents a new generation of robots for public swimming pools. Specifically designed for commercial and school pools up to 50m in length. The G50 robot contains all the G25 model features only on a larger scale, decreasing to half time cleaning your pool. All you have to do is place the robot in the pool and turn it on. Includes 40m floating cable and aluminum transport trolley.

## FUNCTION

The G50 Pool Cleaner Cleaner effectively cleans the bottom and walls automatically. You can also carry out cleaning manually, with the help of the wireless controller.

## CARACTERÍSTICAS

- ✓ Full function with wireless remote control for manual manual and spot cleaning;
- ✓ 2 vacuum pump with 40 m3 capacity per hour of filtered water;
- ✓ Clean Cycle: 4, 6 or 8 hours, programmable;
- ✓ Suitable foam brushes for all pool surfaces;
- ✓ 2 powerful drive motors;
- ✓ Detachable power cable;
- ✓ Detetcts beach entries and reverses back into deeper water:
- ✓ Dimensions: 931x574x433mm;
- ✓ Weight: 45.5Kg;